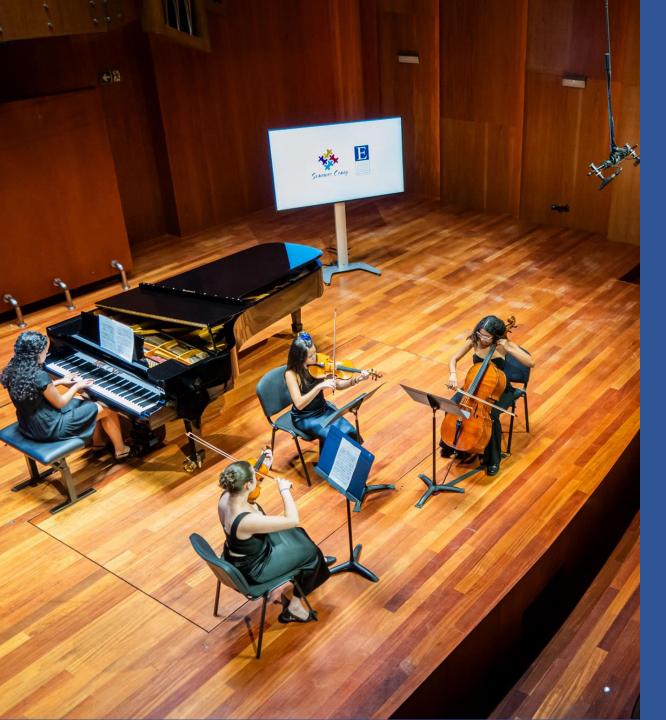

# c) Memorable experience of performing on the stage of the Sony Auditorium

The Sony Auditorium of the School is a reference space, with a capacity of 350 seats, where great music artists of our time have performed.

In this magnificent space, the Summer Camp participants will hold classes and rehearsals and will perform on Saturday in their final concert.