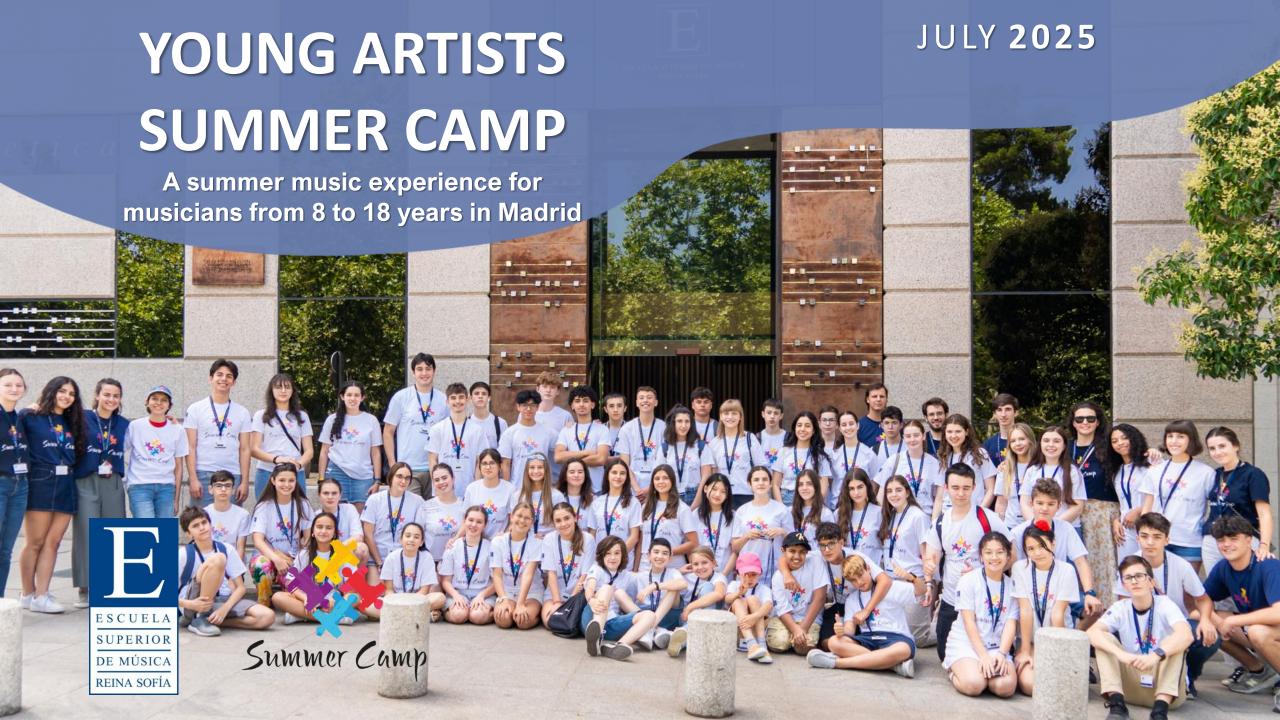

Since 2017, the School has been organising the **Young Artists Summer Camp**, with the aim of extending its academic offer to children and young people from 8 to 18 years old, in the month of July.

In 2025, the programme will take place from **29 June to 3 August**.

In 2024 we received **184**participants from more than **30** different **countries** such as
Spain, Costa Rica, United
Kingdom, United States,
Portugal, Qatar, Mexico,
Australia and many others.

Our participants are young people from all over the world who are passionate about music.