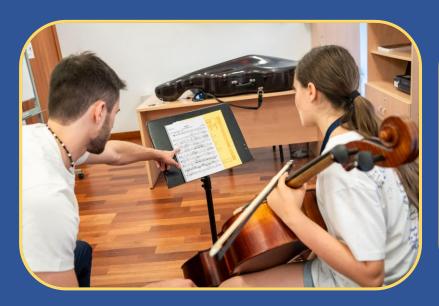

# a) Very high-level instrumental teaching with individual lessons and focus on chamber music

- > 4 hours of individual instrument lessons
- > 10 hours of individual practice
- ➤ 1 group masterclass session of 90 minutes with a guest artist
- > 1 session listening another masterclass
- > 3 hours of chamber music lessons
- > 3 hours of chamber practice