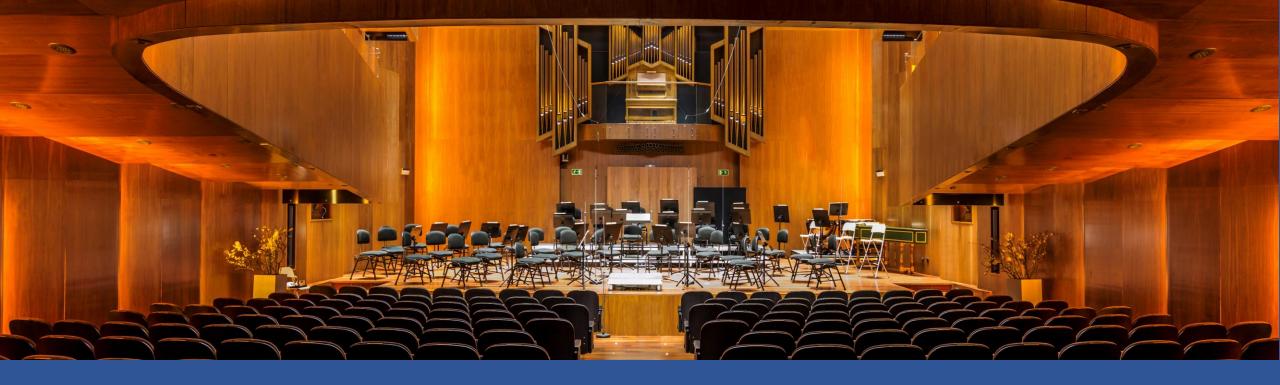

# c) Memorable experience of performing on the stage of the Sony Auditorium

The Sony Auditorium of the School is a reference space, with a capacity of 350 seats, where great music artists of our time have performed.

In this magnificent space, the Summer Camp participants will hold classes and rehearsals and will perform on Saturday in their final concert.