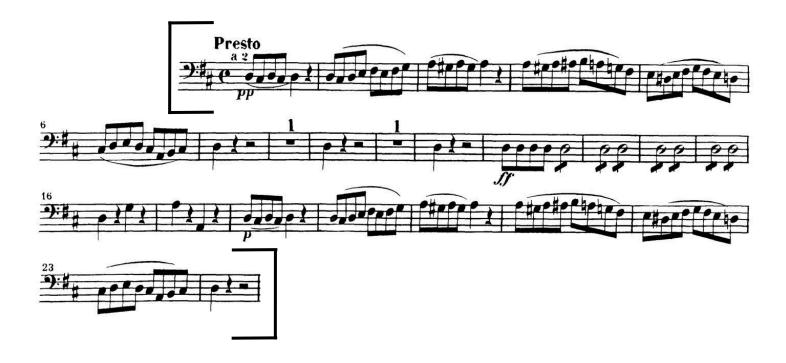

MOZART The Marriage of Figaro Overture m. 1 - 24

m. 101 - 123 m. 139 - 171

RAVEL Boléro 3 m. after [2] - [3]

RAVEL Piano Concerto in G Major Mvt 1: [9] - 1 m. before [10]

Mvt 3 *Presto*: 2 m. before [14] - 3 m. after [16]\*\*

\*\*Please play both the Bassoon 1 and 2 parts during

the 16th note passages.

RIMSKY-KORSAKOV Scheherazade Mvt 2: m. 5 - [A]

Mvt 2: 2 m. after [L] - [M]

SHOSTAKOVICH Symphony No. 9 m. 10 of IV. Largo - m. 27 of V. Allegretto