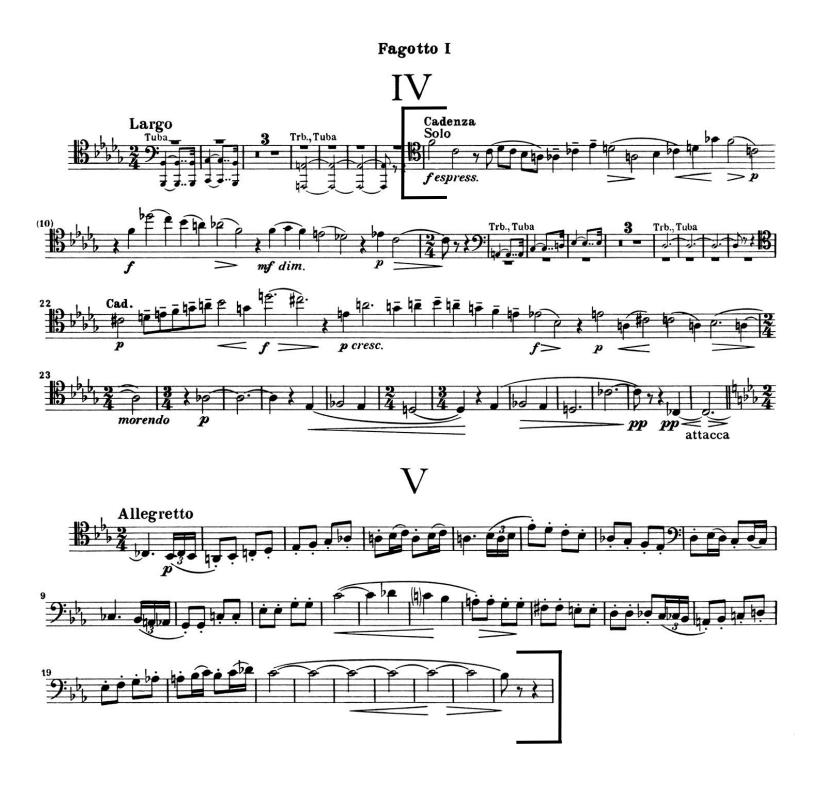

\*\*Please play both the Bassoon 1 and 2 parts during

the 16th note passages.

RIMSKY-KORSAKOV Scheherazade Mvt 2: m. 5 - [A]

Mvt 2: 2 m. after [L] - [M]

SHOSTAKOVICH Symphony No. 9 m. 10 of IV. Largo - m. 27 of V. Allegretto