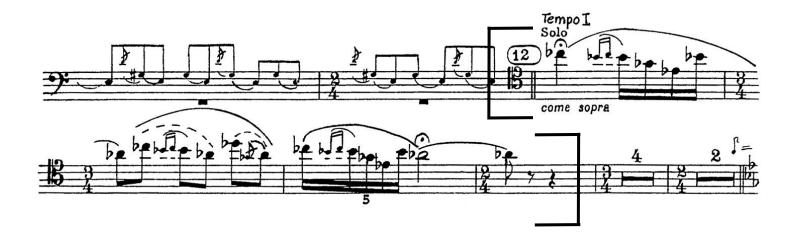

STRAVINSKY The Rite of Spring m. 1 - 15

[12] - 4 m. after [12]

TCHAIKOVSKY Symphony No. 4 Mvt 1: m. 104 - 114

Mvt 1: m. 294 - 300

Mvt 2: m. 274 - End