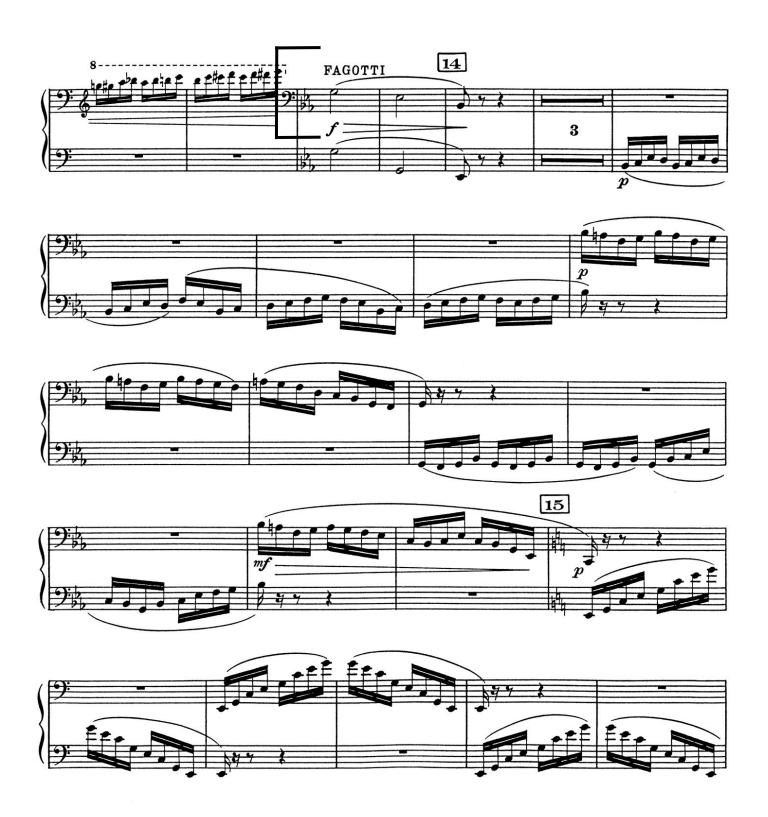

MOZART The Marriage of Figaro Overture m. 1 - 24

m. 101 - 123 m. 139 - 171

RAVEL Boléro 3 m. after [2] - [3]

RAVEL Piano Concerto in G Major Mvt 1: [9] - 1 m. before [10]

Mvt 3 *Presto*: 2 m. before [14] - 3 m. after [16]\*\*

# II. GIUOCO DELLE COPPIE

Mvt 1: [9] - 1 m. before [10]

RAVEL - Piano Concerto in G Major Mvt 3 *Presto*: 2 m. before [14] - 3 m. after [16] \*\*Please play both the Bassoon 1 and 2 parts during the 16th note passages.