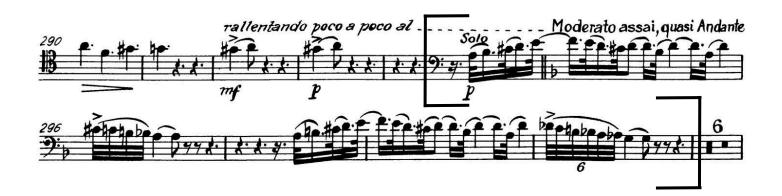

### **Principal Bassoon Excerpt List**

Solo:

MOZART Concerto in Bb, K191 Movement I

Orchestra:

BEETHOVEN Symphony No. 4 Mvt. 4: m. 15 - 25

Mvt. 4: m. 184 - 190

BEETHOVEN Symphony No. 9 Mvt 4: m. 116 - [A]

BARTÓK Concerto for Orchestra Mvt 2 Giuoco delle coppie: m. 8 - 24

# II. GIUOCO DELLE COPPIE

Mvt 1: [9] - 1 m. before [10]

RAVEL - Piano Concerto in G Major Mvt 3 *Presto*: 2 m. before [14] - 3 m. after [16] \*\*Please play both the Bassoon 1 and 2 parts during the 16th note passages.