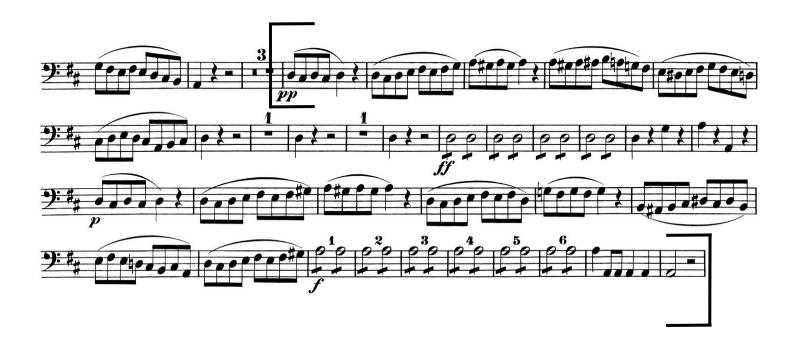

MOZART The Marriage of Figaro Overture m. 1 - 24

m. 101 - 123 m. 139 - 171

RAVEL Boléro 3 m. after [2] - [3]

RAVEL Piano Concerto in G Major Mvt 1: [9] - 1 m. before [10]

Mvt 3 *Presto*: 2 m. before [14] - 3 m. after [16]\*\*

\*\*Please play both the Bassoon 1 and 2 parts during

the 16th note passages.

RIMSKY-KORSAKOV Scheherazade Mvt 2: m. 5 - [A]

Mvt 2: 2 m. after [L] - [M]

SHOSTAKOVICH Symphony No. 9 m. 10 of IV. Largo - m. 27 of V. Allegretto