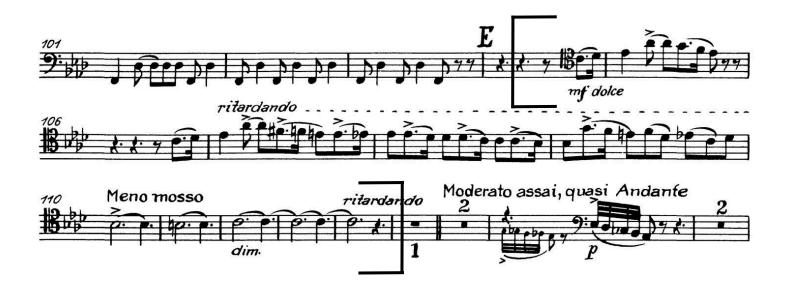

\*\*Please play both the Bassoon 1 and 2 parts during

the 16th note passages.

RIMSKY-KORSAKOV Scheherazade Mvt 2: m. 5 - [A]

Mvt 2: 2 m. after [L] - [M]

SHOSTAKOVICH Symphony No. 9 m. 10 of IV. Largo - m. 27 of V. Allegretto

STRAVINSKY The Rite of Spring m. 1 - 15

[12] - 4 m. after [12]

TCHAIKOVSKY Symphony No. 4 Mvt 1: m. 104 - 114

Mvt 1: m. 294 - 300

Mvt 2: m. 274 - End

#### **Sight Reading:**

Sight reading will be provided to candidates at audition.



**BEETHOVEN - Symphony No. 4** 

Mvt. 4: m. 184 - 190





## Ist BASSOON

# II. GIUOCO DELLE COPPIE

















Mvt 1: [9] - 1 m. before [10]



RAVEL - Piano Concerto in G Major Mvt 3 *Presto*: 2 m. before [14] - 3 m. after [16] \*\*Please play both the Bassoon 1 and 2 parts during the 16th note passages.