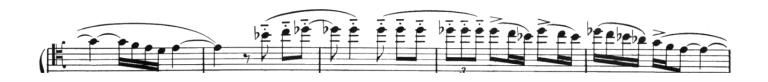

# II. GIUOCO DELLE COPPIE

Mvt 1: [9] - 1 m. before [10]

RAVEL - Piano Concerto in G Major Mvt 3 *Presto*: 2 m. before [14] - 3 m. after [16] \*\*Please play both the Bassoon 1 and 2 parts during the 16th note passages.