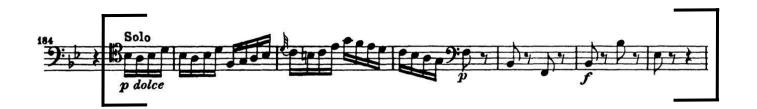

### **Principal Bassoon Excerpt List**

Solo:

MOZART Concerto in Bb, K191 Movement I

Orchestra:

BEETHOVEN Symphony No. 4 Mvt. 4: m. 15 - 25

Mvt. 4: m. 184 - 190

BEETHOVEN Symphony No. 9 Mvt 4: m. 116 - [A]

BARTÓK Concerto for Orchestra Mvt 2 Giuoco delle coppie: m. 8 - 24

#### **Sight Reading:**

Sight reading will be provided to candidates at audition.

**BEETHOVEN - Symphony No. 4** 

Mvt. 4: m. 184 - 190