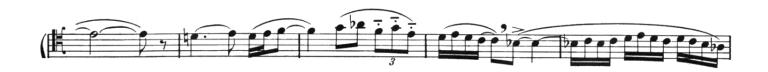

# II. GIUOCO DELLE COPPIE

Mvt 1: [9] - 1 m. before [10]

RAVEL - Piano Concerto in G Major Mvt 3 *Presto*: 2 m. before [14] - 3 m. after [16] \*\*Please play both the Bassoon 1 and 2 parts during the 16th note passages.