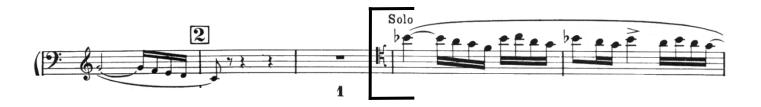

# II. GIUOCO DELLE COPPIE

Mvt 1: [9] - 1 m. before [10]

RAVEL - Piano Concerto in G Major Mvt 3 *Presto*: 2 m. before [14] - 3 m. after [16] \*\*Please play both the Bassoon 1 and 2 parts during the 16th note passages.