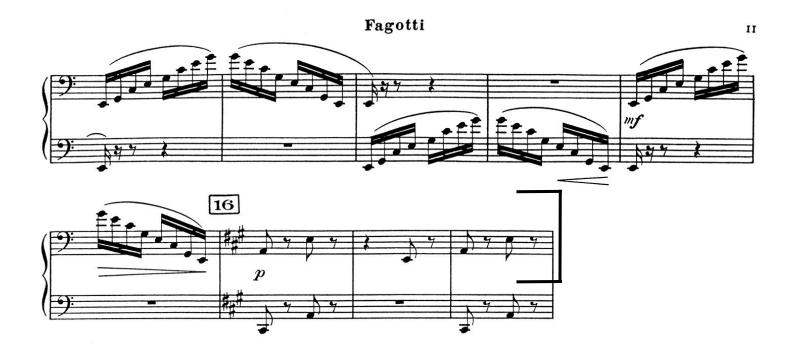

MOZART The Marriage of Figaro Overture m. 1 - 24

m. 101 - 123 m. 139 - 171

RAVEL Boléro 3 m. after [2] - [3]

RAVEL Piano Concerto in G Major Mvt 1: [9] - 1 m. before [10]

Mvt 3 *Presto*: 2 m. before [14] - 3 m. after [16]\*\*

# II. GIUOCO DELLE COPPIE

Mvt 1: [9] - 1 m. before [10]

RAVEL - Piano Concerto in G Major Mvt 3 *Presto*: 2 m. before [14] - 3 m. after [16] \*\*Please play both the Bassoon 1 and 2 parts during the 16th note passages.