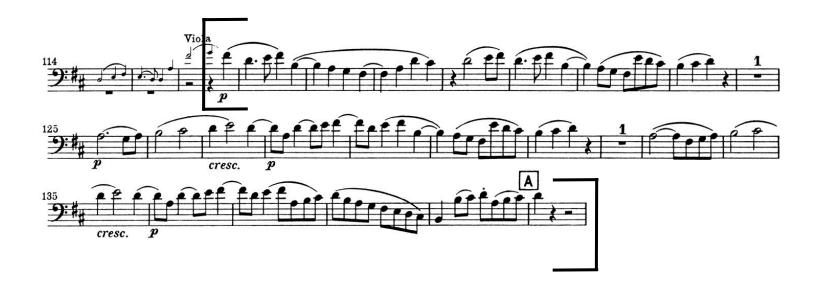

### **Principal Bassoon Excerpt List**

Solo:

MOZART Concerto in Bb, K191 Movement I

Orchestra:

BEETHOVEN Symphony No. 4 Mvt. 4: m. 15 - 25

Mvt. 4: m. 184 - 190

BEETHOVEN Symphony No. 9 Mvt 4: m. 116 - [A]

BARTÓK Concerto for Orchestra Mvt 2 Giuoco delle coppie: m. 8 - 24