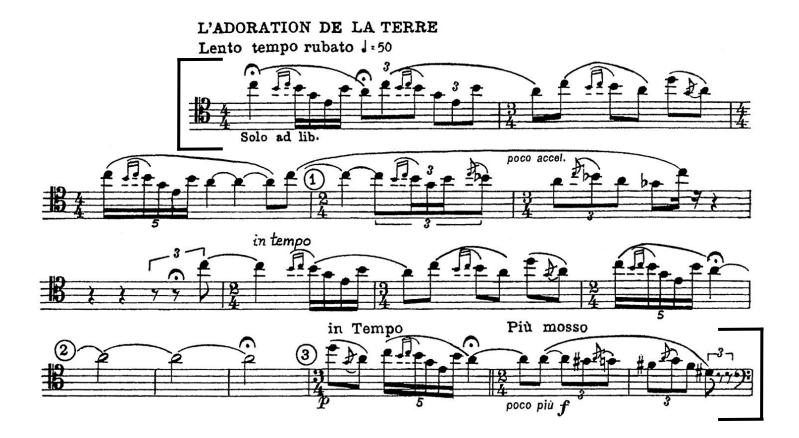

STRAVINSKY The Rite of Spring m. 1 - 15

[12] - 4 m. after [12]

TCHAIKOVSKY Symphony No. 4 Mvt 1: m. 104 - 114

Mvt 1: m. 294 - 300

Mvt 2: m. 274 - End