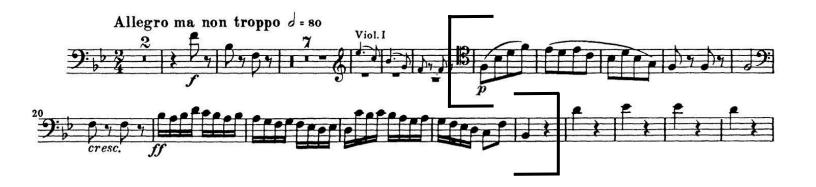

### **Principal Bassoon Excerpt List**

Solo:

MOZART Concerto in Bb, K191 Movement I

Orchestra:

BEETHOVEN Symphony No. 4 Mvt. 4: m. 15 - 25

Mvt. 4: m. 184 - 190

BEETHOVEN Symphony No. 9 Mvt 4: m. 116 - [A]

BARTÓK Concerto for Orchestra Mvt 2 Giuoco delle coppie: m. 8 - 24

#### **Sight Reading:**

Sight reading will be provided to candidates at audition.

**BEETHOVEN - Symphony No. 4** 

Mvt. 4: m. 184 - 190