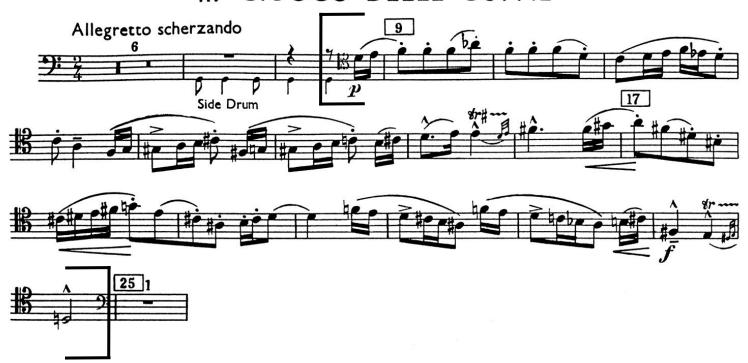

### **Principal Bassoon Excerpt List**

Solo:

MOZART Concerto in Bb, K191 Movement I

Orchestra:

BEETHOVEN Symphony No. 4 Mvt. 4: m. 15 - 25

Mvt. 4: m. 184 - 190

BEETHOVEN Symphony No. 9 Mvt 4: m. 116 - [A]

BARTÓK Concerto for Orchestra Mvt 2 Giuoco delle coppie: m. 8 - 24

# II. GIUOCO DELLE COPPIE

Mvt 1: [9] - 1 m. before [10]

RAVEL - Piano Concerto in G Major Mvt 3 *Presto*: 2 m. before [14] - 3 m. after [16] \*\*Please play both the Bassoon 1 and 2 parts during the 16th note passages.