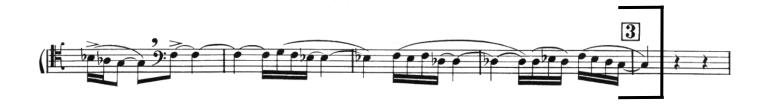

# II. GIUOCO DELLE COPPIE

Mvt 1: [9] - 1 m. before [10]

RAVEL - Piano Concerto in G Major Mvt 3 *Presto*: 2 m. before [14] - 3 m. after [16] \*\*Please play both the Bassoon 1 and 2 parts during the 16th note passages.