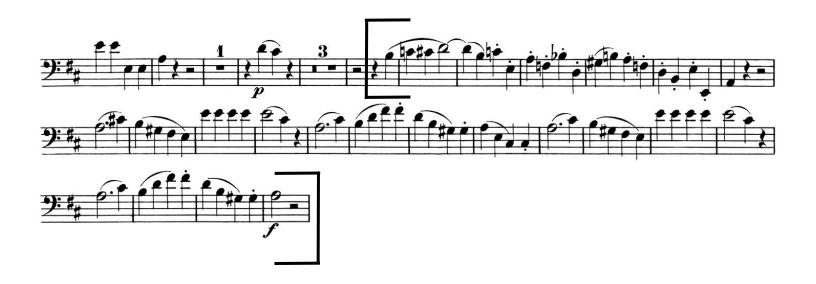

MOZART The Marriage of Figaro Overture m. 1 - 24

m. 101 - 123 m. 139 - 171

RAVEL Boléro 3 m. after [2] - [3]

RAVEL Piano Concerto in G Major Mvt 1: [9] - 1 m. before [10]

Mvt 3 *Presto*: 2 m. before [14] - 3 m. after [16]\*\*

\*\*Please play both the Bassoon 1 and 2 parts during

the 16th note passages.

RIMSKY-KORSAKOV Scheherazade Mvt 2: m. 5 - [A]

Mvt 2: 2 m. after [L] - [M]

SHOSTAKOVICH Symphony No. 9 m. 10 of IV. Largo - m. 27 of V. Allegretto