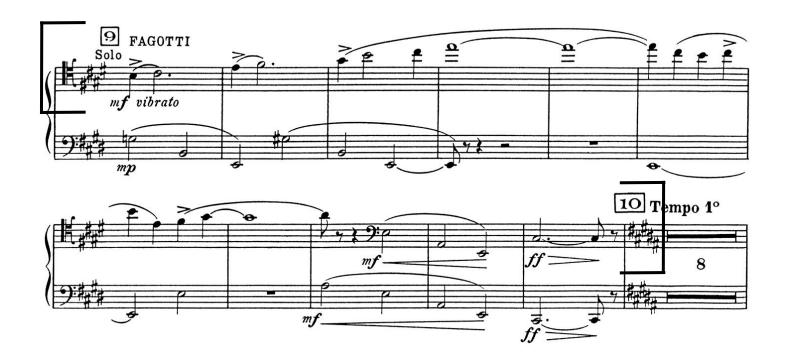

#### **Sight Reading:**

Sight reading will be provided to candidates at audition.

**BEETHOVEN - Symphony No. 4** 

Mvt. 4: m. 184 - 190