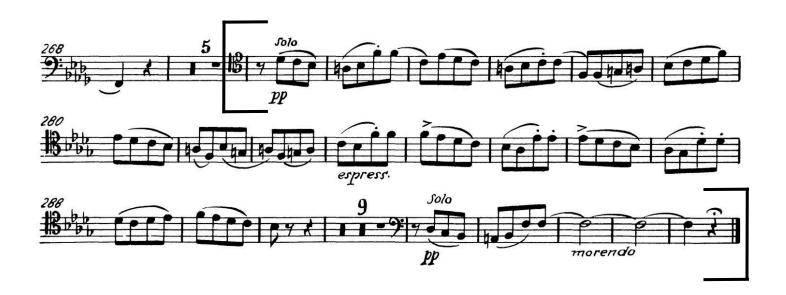

### **Principal Bassoon Excerpt List**

Solo:

MOZART Concerto in Bb, K191 Movement I

Orchestra:

BEETHOVEN Symphony No. 4 Mvt. 4: m. 15 - 25

Mvt. 4: m. 184 - 190

BEETHOVEN Symphony No. 9 Mvt 4: m. 116 - [A]

BARTÓK Concerto for Orchestra Mvt 2 Giuoco delle coppie: m. 8 - 24