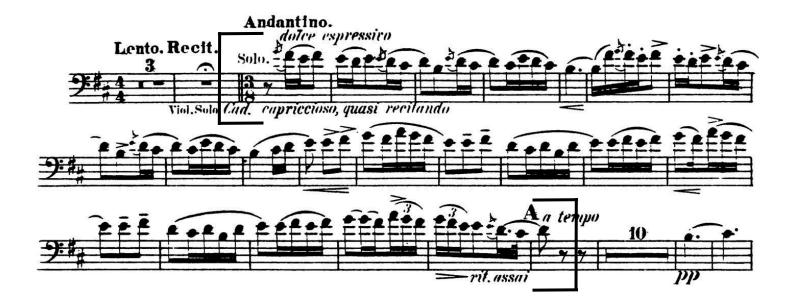

### **Principal Bassoon Excerpt List**

Solo:

MOZART Concerto in Bb, K191 Movement I

Orchestra:

BEETHOVEN Symphony No. 4 Mvt. 4: m. 15 - 25

Mvt. 4: m. 184 - 190

BEETHOVEN Symphony No. 9 Mvt 4: m. 116 - [A]

BARTÓK Concerto for Orchestra Mvt 2 Giuoco delle coppie: m. 8 - 24