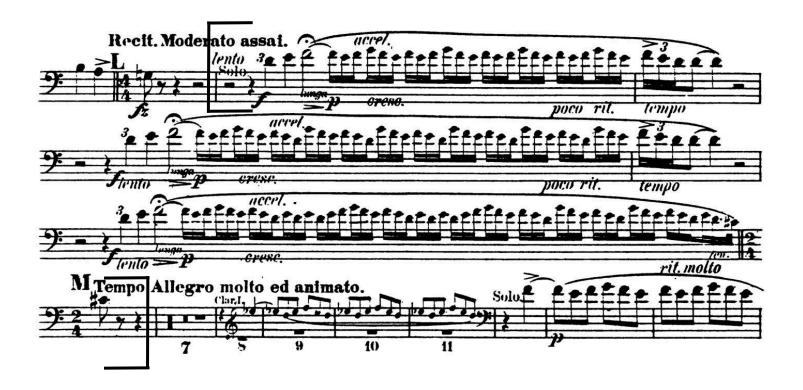

\*\*Please play both the Bassoon 1 and 2 parts during

the 16th note passages.

RIMSKY-KORSAKOV Scheherazade Mvt 2: m. 5 - [A]

Mvt 2: 2 m. after [L] - [M]

SHOSTAKOVICH Symphony No. 9 m. 10 of IV. Largo - m. 27 of V. Allegretto