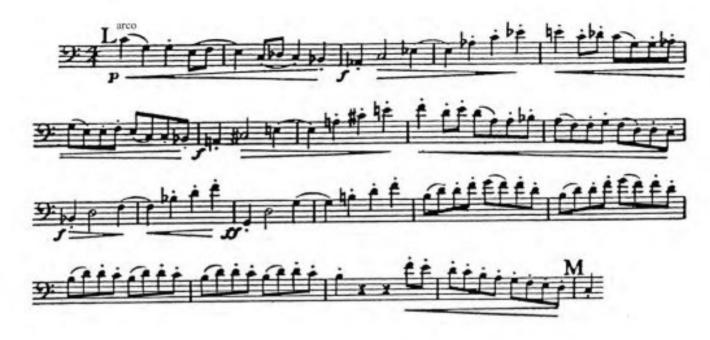

#### **Excerpts:**

- 1. L.v Beethoven: Fidelio Act 2, Nr. 14 Quartet (17 before Reh 35 to the downbeat of 17 after 35)
- 2. B. Britten: *Peter Grimes* Act 3 (Reh 11 to downbeat of 17 after Reh 11)
- 3. G. F. Handel: *Agrippina* Act 2, Nr. 35 (measure 17-92)
- 4. E. Humperdinck: Hänsel & Gretel Overture (Reh L to the downbeat of Reh M)
- 5. W.A. Mozart: Le nozze di Figaro Overture (Measure 1 58)
- 6. W.A. Mozart: Le nozze di Figaro Act 1, Trio (Measure 193 221)
- 7. R. Strauss: Der Rosenkavalier Act 2, [154] (Reh 154 to 4 after Reh 156)
- 8. R. Strauss: Salome [140] (6 before Reh 141 to first measure of Reh 142)
- 9. G. Verdi: Falstaff Act 3 (Beginning to downbeat of Reh 3)
- 10. G. Verdi: Otello Soli from Act 4 (Reh U to 7 after Reh X)
- 11. G. Verdi: Rigoletto Act 1, Scene 1 (Vivace to Piu Mosso)
- 12. G Verdi: Rigoletto Act 1, Nr. 3 Solo

#### 12 . Rigoletto - G. Verdi

Act I, Nr. 3: Complete number (page 1/4)

Act I, Nr. 3: Complete number (page 2/4)

Act I, Nr. 3: Complete number (page 3/4)

Act I, Nr. 3: Complete number (page 4/4)