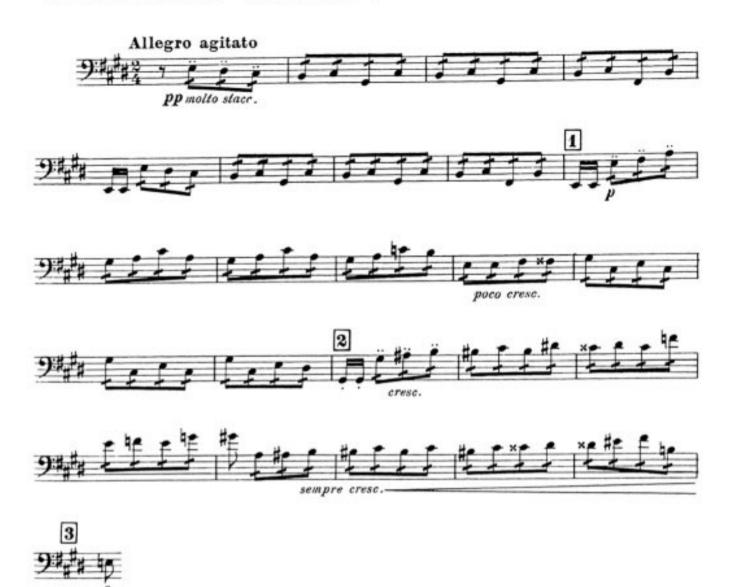

**Audition Location:**

Academy of Music Rehearsal Hall, 1420 Locust Street. Please enter via the Academy of Music Stage Door (also referred to as the "Green Room") to check in. The Stage Door is located directly across the street from Estia Restaurant.

#### Other information:

- All audition rounds will be held behind a screen for anonymity
- Warm-up rooms will be provided.

# 1. L.v Beethoven: Fidelio - Act 2, Nr. 14 Quartet



#### 2. B. Britten: Peter Grimes - Act 3



#### 3. G.F. Handel: Agrippina - Act 2, Nr. 35



### 4. E. Humperdinck: Hänsel & Gretel - Overture



### 5. W.A. Mozart: Le nozze di Figaro - Overture



### 6. W.A. Mozart: Le nozze di Figaro - Act 1, Nr. 7 Trio



### 7 . R. Strauss: Der Rosenkavalier - Act 2, [154]





### 9 . G. Verdi: Falstaff - Act 3, Parte 1





# 11 . G. Verdi: Rigoletto - Act 1, Scene 1



#### 12 . Rigoletto - G. Verdi

Act I, Nr. 3: Complete number (page 1/4)



Act I, Nr. 3: Complete number (page 2/4)



Act I, Nr. 3: Complete number (page 3/4)



Act I, Nr. 3: Complete number (page 4/4)