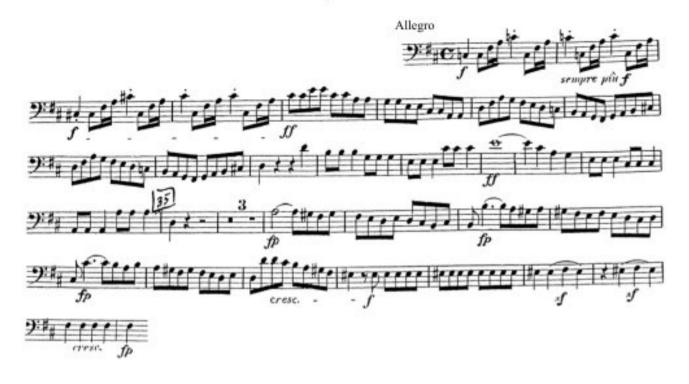

#### **Excerpts:**

- 1. L.v Beethoven: Fidelio Act 2, Nr. 14 Quartet (17 before Reh 35 to the downbeat of 17 after 35)
- 2. B. Britten: *Peter Grimes* Act 3 (Reh 11 to downbeat of 17 after Reh 11)
- 3. G. F. Handel: *Agrippina* Act 2, Nr. 35 (measure 17-92)
- 4. E. Humperdinck: Hänsel & Gretel Overture (Reh L to the downbeat of Reh M)
- 5. W.A. Mozart: Le nozze di Figaro Overture (Measure 1 58)
- 6. W.A. Mozart: Le nozze di Figaro Act 1, Trio (Measure 193 221)
- 7. R. Strauss: Der Rosenkavalier Act 2, [154] (Reh 154 to 4 after Reh 156)
- 8. R. Strauss: Salome [140] (6 before Reh 141 to first measure of Reh 142)
- 9. G. Verdi: Falstaff Act 3 (Beginning to downbeat of Reh 3)
- 10. G. Verdi: Otello Soli from Act 4 (Reh U to 7 after Reh X)
- 11. G. Verdi: Rigoletto Act 1, Scene 1 (Vivace to Piu Mosso)
- 12. G Verdi: Rigoletto Act 1, Nr. 3 Solo

# 1. L.v Beethoven: Fidelio - Act 2, Nr. 14 Quartet