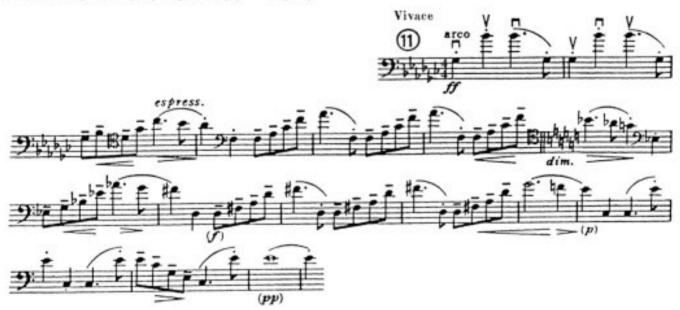

#### **Excerpts:**

- 1. L.v Beethoven: Fidelio Act 2, Nr. 14 Quartet (17 before Reh 35 to the downbeat of 17 after 35)
- 2. B. Britten: *Peter Grimes* Act 3 (Reh 11 to downbeat of 17 after Reh 11)
- 3. G. F. Handel: *Agrippina* Act 2, Nr. 35 (measure 17-92)
- 4. E. Humperdinck: Hänsel & Gretel Overture (Reh L to the downbeat of Reh M)
- 5. W.A. Mozart: Le nozze di Figaro Overture (Measure 1 58)
- 6. W.A. Mozart: Le nozze di Figaro Act 1, Trio (Measure 193 221)
- 7. R. Strauss: Der Rosenkavalier Act 2, [154] (Reh 154 to 4 after Reh 156)
- 8. R. Strauss: Salome [140] (6 before Reh 141 to first measure of Reh 142)
- 9. G. Verdi: Falstaff Act 3 (Beginning to downbeat of Reh 3)
- 10. G. Verdi: Otello Soli from Act 4 (Reh U to 7 after Reh X)
- 11. G. Verdi: Rigoletto Act 1, Scene 1 (Vivace to Piu Mosso)
- 12. G Verdi: Rigoletto Act 1, Nr. 3 Solo

# 11 . G. Verdi: Rigoletto - Act 1, Scene 1