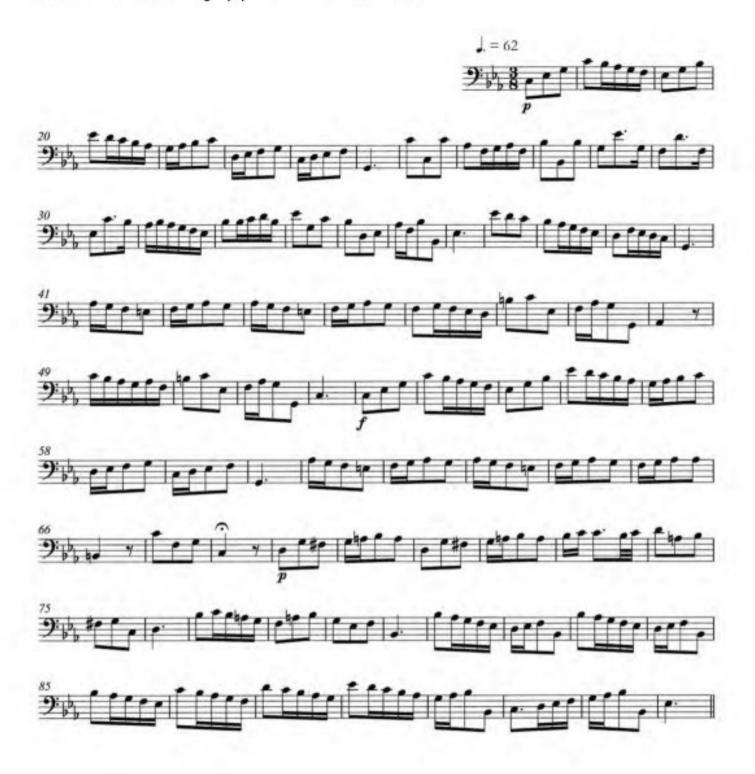

#### **Excerpts:**

- 1. L.v Beethoven: Fidelio Act 2, Nr. 14 Quartet (17 before Reh 35 to the downbeat of 17 after 35)
- 2. B. Britten: *Peter Grimes* Act 3 (Reh 11 to downbeat of 17 after Reh 11)
- 3. G. F. Handel: *Agrippina* Act 2, Nr. 35 (measure 17-92)
- 4. E. Humperdinck: Hänsel & Gretel Overture (Reh L to the downbeat of Reh M)
- 5. W.A. Mozart: Le nozze di Figaro Overture (Measure 1 58)
- 6. W.A. Mozart: Le nozze di Figaro Act 1, Trio (Measure 193 221)
- 7. R. Strauss: Der Rosenkavalier Act 2, [154] (Reh 154 to 4 after Reh 156)
- 8. R. Strauss: Salome [140] (6 before Reh 141 to first measure of Reh 142)
- 9. G. Verdi: Falstaff Act 3 (Beginning to downbeat of Reh 3)
- 10. G. Verdi: Otello Soli from Act 4 (Reh U to 7 after Reh X)
- 11. G. Verdi: Rigoletto Act 1, Scene 1 (Vivace to Piu Mosso)
- 12. G Verdi: Rigoletto Act 1, Nr. 3 Solo

### 9 . G. Verdi: Falstaff - Act 3, Parte 1