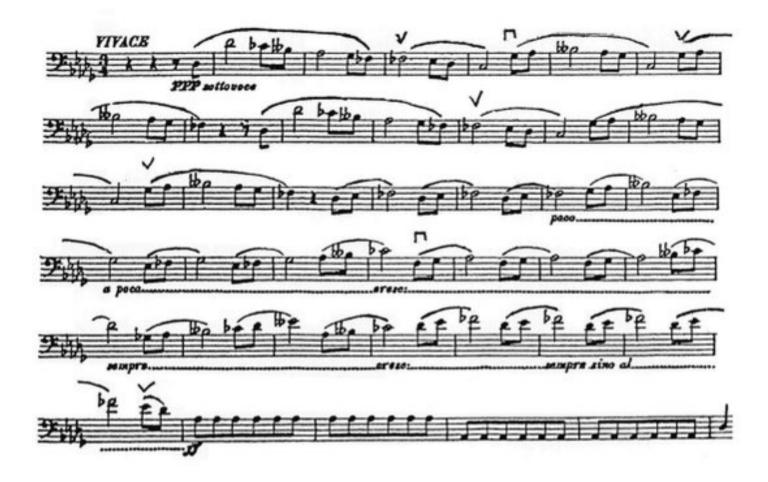

l Hall, 1420 Locust Street. Please enter via the Academy of Music Stage Door (also referred to as the "Green Room") to check in. The Stage Door is located directly across the street from Estia Restaurant.

#### Other information:

- All audition rounds will be held behind a screen for anonymity
- Warm-up rooms will be provided.

# 1. L.v Beethoven: Fidelio - Act 2, Nr. 14 Quartet



#### 2. B. Britten: Peter Grimes - Act 3



#### 3. G.F. Handel: Agrippina - Act 2, Nr. 35



### 4. E. Humperdinck: Hänsel & Gretel - Overture



### 5. W.A. Mozart: Le nozze di Figaro - Overture



### 6. W.A. Mozart: Le nozze di Figaro - Act 1, Nr. 7 Trio



### 7 . R. Strauss: Der Rosenkavalier - Act 2, [154]





### 9 . G. Verdi: Falstaff - Act 3, Parte 1





# 11 . G. Verdi: Rigoletto - Act 1, Scene 1



#### 12 . Rigoletto - G. Verdi

Act I, Nr. 3: Complete number (page 1/4)



Act I, Nr. 3: Complete number (page 2/4)



Act I, Nr. 3: Complete number (page 3/4)



Act I, Nr. 3: Complete number (page 4/4)