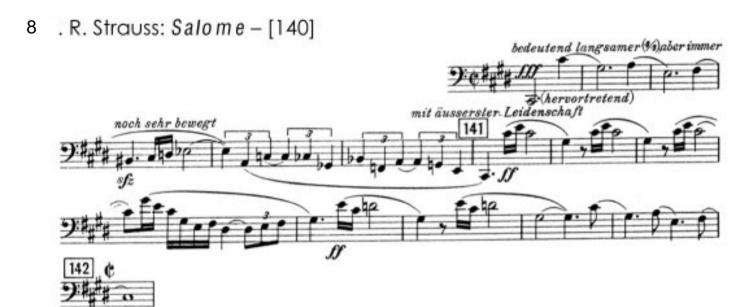

s are heard during the audition process.

#### **Audition Location:**

Academy of Music Rehearsal Hall, 1420 Locust Street. Please enter via the Academy of Music Stage Door (also referred to as the "Green Room") to check in. The Stage Door is located directly across the street from Estia Restaurant.

#### Other information:

- All audition rounds will be held behind a screen for anonymity
- Warm-up rooms will be provided.

# 1. L.v Beethoven: Fidelio - Act 2, Nr. 14 Quartet



#### 2. B. Britten: Peter Grimes - Act 3



#### 3. G.F. Handel: Agrippina - Act 2, Nr. 35



### 4. E. Humperdinck: Hänsel & Gretel - Overture



### 5. W.A. Mozart: Le nozze di Figaro - Overture



### 6. W.A. Mozart: Le nozze di Figaro - Act 1, Nr. 7 Trio



### 7 . R. Strauss: Der Rosenkavalier - Act 2, [154]





### 9 . G. Verdi: Falstaff - Act 3, Parte 1





# 11 . G. Verdi: Rigoletto - Act 1, Scene 1



#### 12 . Rigoletto - G. Verdi

Act I, Nr. 3: Complete number (page 1/4)



Act I, Nr. 3: Complete number (page 2/4)



Act I, Nr. 3: Complete number (page 3/4)



Act I, Nr. 3: Complete number (page 4/4)