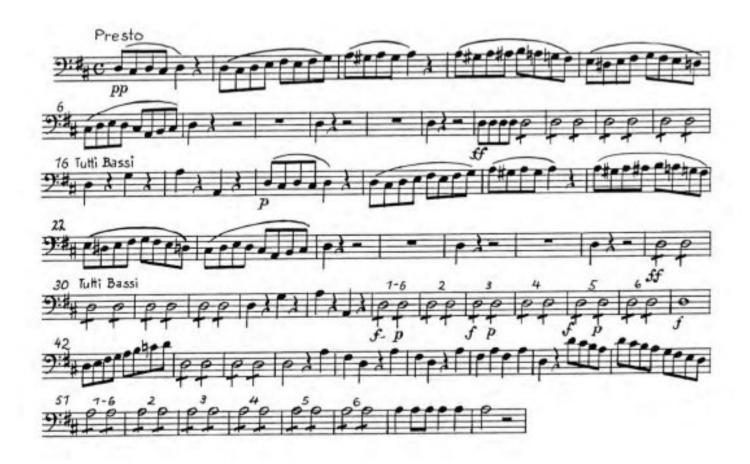

### 4. E. Humperdinck: Hänsel & Gretel - Overture

### 5. W.A. Mozart: Le nozze di Figaro - Overture

### 6. W.A. Mozart: Le nozze di Figaro - Act 1, Nr. 7 Trio