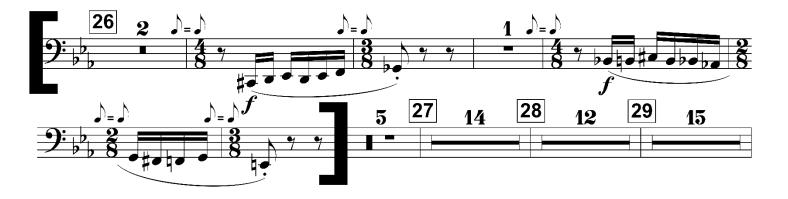

# 03 | Shostakovich | Violin Concerto

Excerpt 1

Bass Clarinet in Bb - figure 23 to 13 bars after figure 24

## Excerpt 2

Bass Clarinet in Bb – 3 bars after figure 26 to 6 bars before figure 27 *Allegro* 