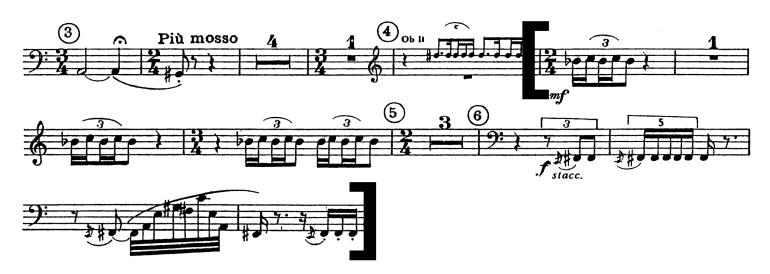

# 02 | Stravinsky | The Rite of Spring

## Excerpt 1

Bass Clarinet 2 in Bb – 1 bar after figure 4 to 4 bars after figure 6 Lento tempo rubato, Più mosso

**Excerpt 2** Bass Clarinet 1 in Bb – figure 11 to figure 12 *Lento tempo rubato, Più mosso* 