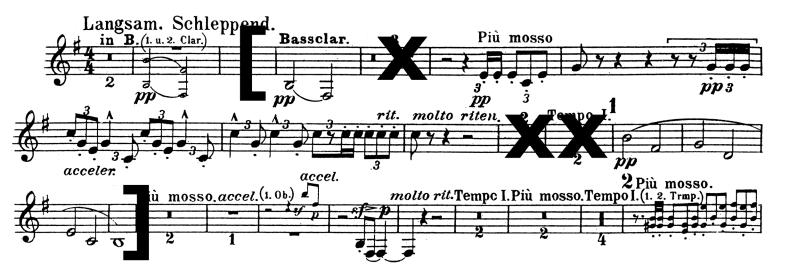

### Excerpt 1

Bass Clarinet in Bb – figure 14 to 2 bars before figure 19 For bars marked **x** please observe a brief pause before continuing. *Mässig* 

**Excerpt 2** Bass Clarinet in Bb – 8 bars after figure 26 to 10 bars after figure 26 *Mässiges Zeitmass* 

### Excerpt 1

Bass Clarinet in Bb - bar 9 to bar 21

For bars marked **x** please observe a brief pause before continuing.