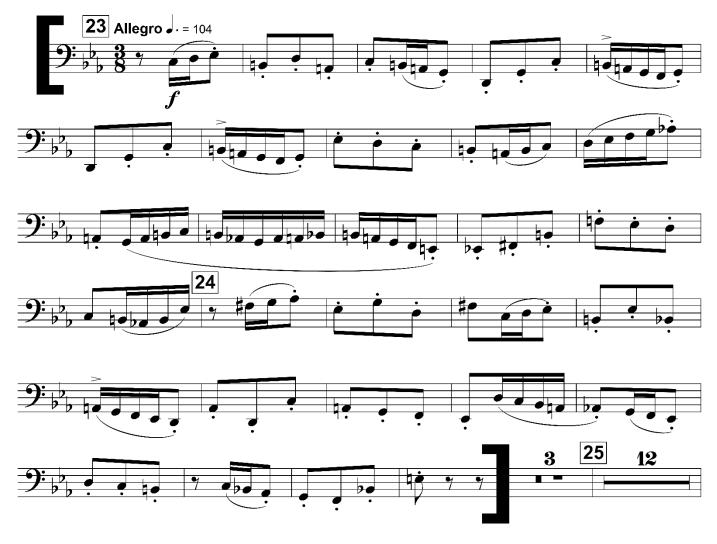

# 02 | Stravinsky | The Rite of Spring

## Excerpt 1

Bass Clarinet 2 in Bb – 1 bar after figure 4 to 4 bars after figure 6 Lento tempo rubato, Più mosso

**Excerpt 2** Bass Clarinet 1 in Bb – figure 11 to figure 12 *Lento tempo rubato, Più mosso* 

## Excerpt 3

Bass Clarinet 1 in Bb -figure 48 to figure 49

**Excerpt 4** Bass Clarinet 1 in Bb – 1 bar before figure 141 to figure 142 *Lento* 