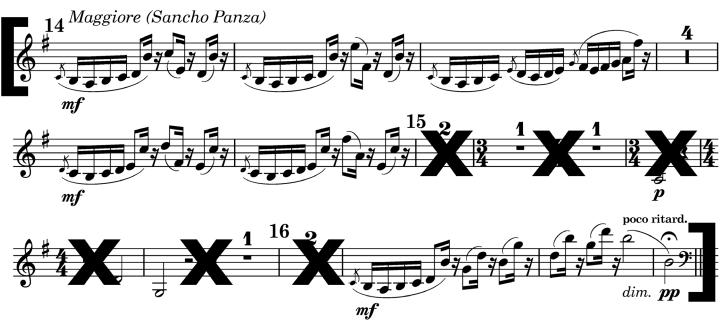

### Excerpt 1

Bass Clarinet in Bb - bar 9 to bar 21

For bars marked **x** please observe a brief pause before continuing.

### Excerpt 2

Bass Clarinet in Bb - Movement 3 | 2 bars before figure 4 to 4 bars before figure 5