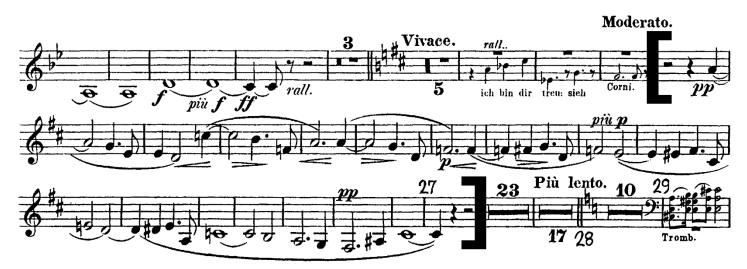

### Excerpt 1

Bass Clarinet in Bb - bar 9 to bar 21

For bars marked **x** please observe a brief pause before continuing.

### Excerpt 2

Bass Clarinet in Bb - Movement 3 | 2 bars before figure 4 to 4 bars before figure 5