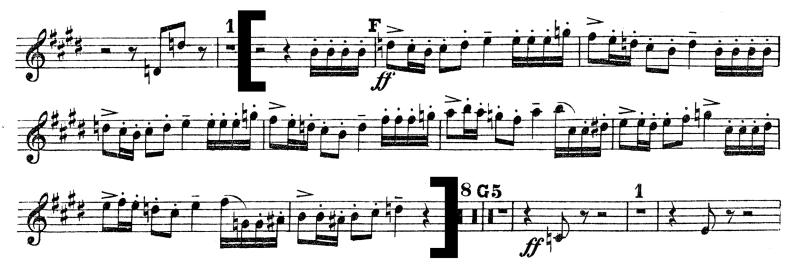

## 06 | Wagner | Die Walküre

Bass Clarinet in Bb - Act 2 Scene 2 | 17 bars before figure 27 to figure 27