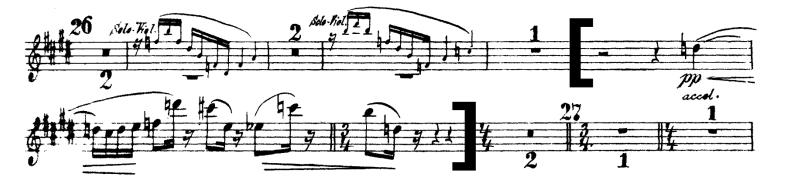

## Excerpt 1

Bass Clarinet in Bb - Movement | figure K to 9 bars after figure K

**Excerpt 2** Bass Clarinet in B<sup>J</sup> – Movement 4 | 1 bar before figure F to 8 bars after figure F

## 06 | Wagner | Die Walküre

Bass Clarinet in Bb - Act 2 Scene 2 | 17 bars before figure 27 to figure 27