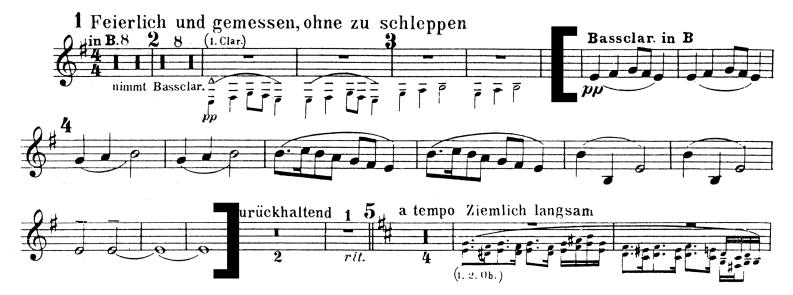

## Excerpt 1

Bass Clarinet 2 in Bb – 1 bar after figure 4 to 4 bars after figure 6 Lento tempo rubato, Più mosso

**Excerpt 2** Bass Clarinet 1 in Bb – figure 11 to figure 12 *Lento tempo rubato, Più mosso* 

## Excerpt 3

Bass Clarinet 1 in Bb -figure 48 to figure 49

**Excerpt 4** Bass Clarinet 1 in Bb – 1 bar before figure 141 to figure 142 *Lento* 