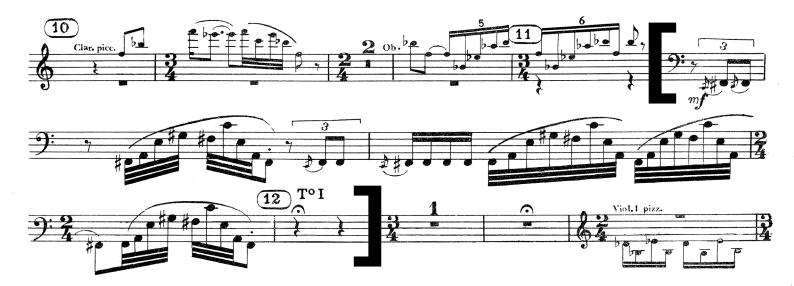

# 02 | Stravinsky | The Rite of Spring

## Excerpt 1

Bass Clarinet 2 in Bb – 1 bar after figure 4 to 4 bars after figure 6 Lento tempo rubato, Più mosso

**Excerpt 2** Bass Clarinet 1 in Bb – figure 11 to figure 12 *Lento tempo rubato, Più mosso* 