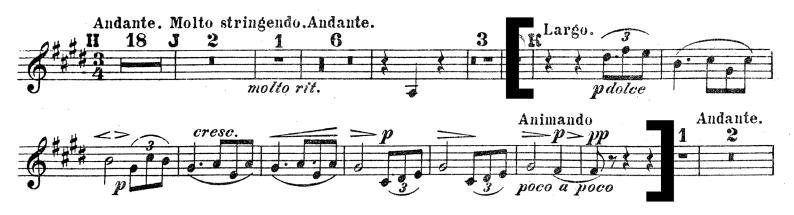

## Excerpt 1

Bass Clarinet in Bb - Movement | figure K to 9 bars after figure K

**Excerpt 2** Bass Clarinet in B<sup>J</sup> – Movement 4 | 1 bar before figure F to 8 bars after figure F